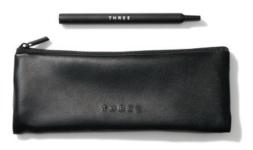

# THREE Scented Alchemy Intoflow by BREATHER

Three types in total, 3,300yen each (including tax), come with a THREE original makeup pouch

your neutral self and cooling down your mind, with flavor as an added bonus.

Not only are they entirely free from nicotine or tar, they also contain zero calories or sugars.

They are disposable tools which do not require charging.