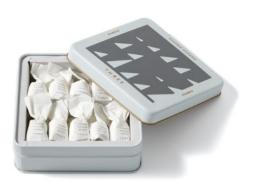

### THREE Scented Alchemy Chewns

Three types in total, 3,240yen each (including tax), 20tablets each, linalool and  $\beta$ -caryophyllene

# Three kinds of hard gummies to gently tune up your busy moments.

"A change of mood in a single candy," ready to be easily enjoyed by today's busy people. The spiciness, cool, and acidity which spread through your mouth as soon as you pop in one of these gummies and bite it pour onto your tongue and into your brain each time you chew, making them perfect for mental maintenance.

With the hard texture of the gelatin from marine-derived collagen and the pleasant stimuli provided by herbs and spices, they can also be used for a refreshing moment or as a food to fine-tune your mood when you want to concentrate.