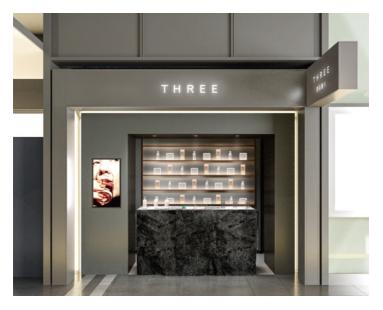

### THREE KIOSK

In advance of their nationwide launch, a one-off THREE kiosk offering "fragrances to ingest" will open inside the Tokaido Shinkansen ticket gate at Shinagawa Station on March 20 (Thursday, a national holiday).

The pop-up shop, available only for a limited time, will sell the new series Scented Alchemy, which proposes "fragrances to ingest," a kind of mental maintenance never tasted before. The shop, which also offers a fragrance-testing service where you can try them out, is just like an aroma bar. In this other dimension,

#### Limited-time pop-up shop inside the Tokaido Shinkansen ticket gate at Shinagawa Station

<Period>

Thursday, March 20 (national holiday) - Monday, June 30, 2025

< Items carried>

Scented Alchemy Distilled Non-Alcoholic Gin / Scented Alchemy Distilled Gin / Scented Alchemy Chewns / Scented Alchemy Intoflow by BREATHER