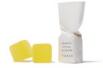

#### 03 CITRUS SURPRISE

<Medium>

A fresh citrus flavor with the refreshing acidity of lemon. As you chew these gummies combining a medium elasticity and soft texture, the refreshing, sweet, and relaxing aroma gradually spreads, bringing "instant refreshment."