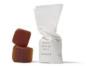

#### 01 SPICE UP SCENE

< Extra hard>

A ginger and spice flavor with the firmest, chewiest texture. The more you chew, the sharper your senses will become, and so it is recommended e.g. when you require a burst of energy before giving a presentation. The refreshing sweetness lingers as an aftertaste, and these chews will bring "instant awakening."