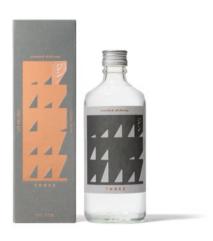

## THREE Scented Alchemy Distilled Non-Alcoholic Gin

Alc.0.00%

500mL 8,640yen (including tax), comes with a THREE original shot glass Zero sugars / Zero purines / Zero calories

# This guilt-free non-alcoholic gin allows you to enjoy the aftertaste of fresh herbs.

A non-alcoholic gin for adults that changes your mind and mood with its "distilled liquor-like taste."

The nuances created by nine kinds of botanicals such as Japan-grown holy basil and German chamomile, just like "petals fluttering and dancing in the wind," will spread through your mouth like a fragrance.

Drink it mixed with tonic or soda like gin, diluted with hot water for a mild taste, or straight from the accompanying shot glass.